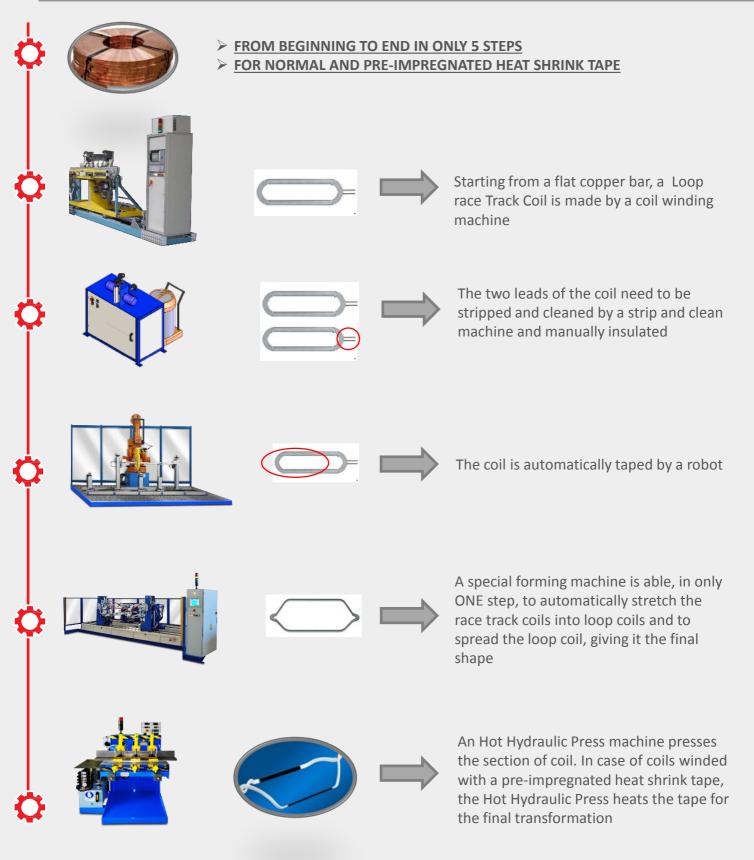

## MANUFACTURING PROCESS

RIMAC srl Via Varese, 3b - 22070 Binago (CO) Italy - Tel: +39 031 802521 - Fax: +39 031 942598 info@rimacmachines.com - www.rimacmachines.com